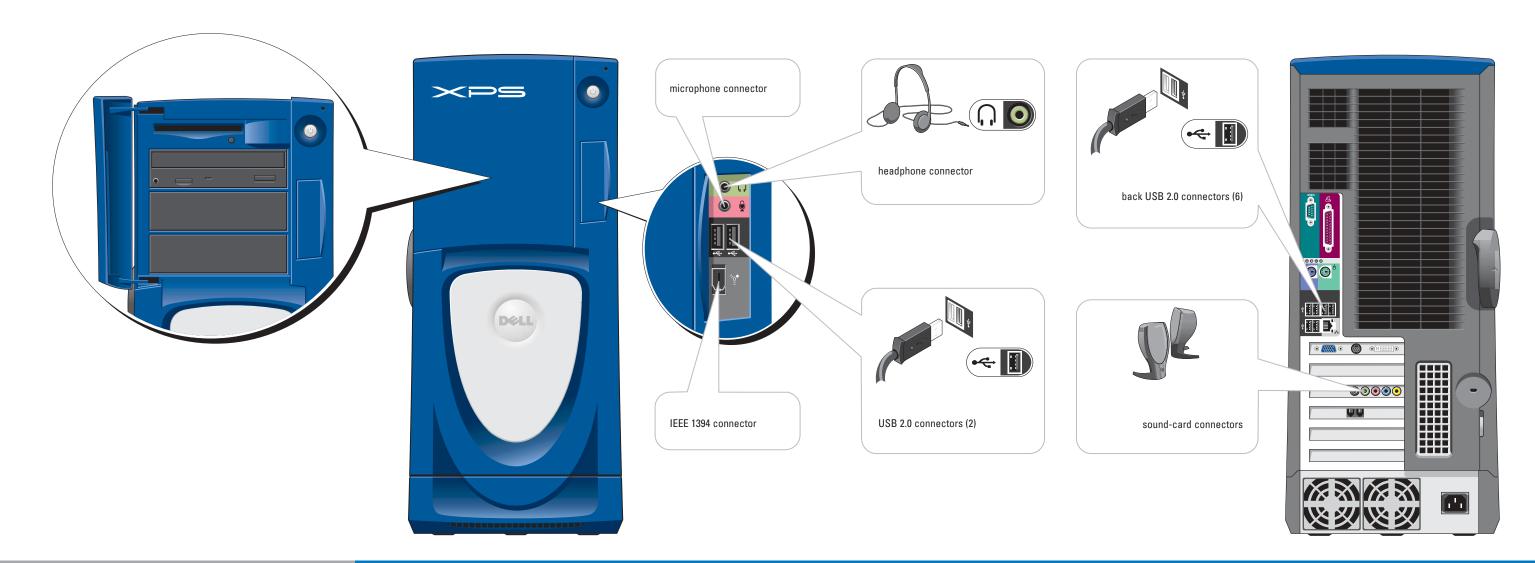

### **Set Up Other Devices Last**

Connect other devices according to their documentation.