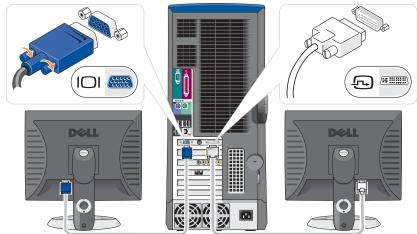

2

**NOTE:** If you purchased a Dell TV and would like to use it as your monitor, see the setup instructions that came with the TV.

**Connect one monitor.** If your monitor has a DVI connector, plug it into the DVI connector on the computer. If your monitor has a VGA connector, plug it into the VGA connector on the computer. If your monitor has both a DVI and a VGA connector, plug only the DVI connector into the computer.