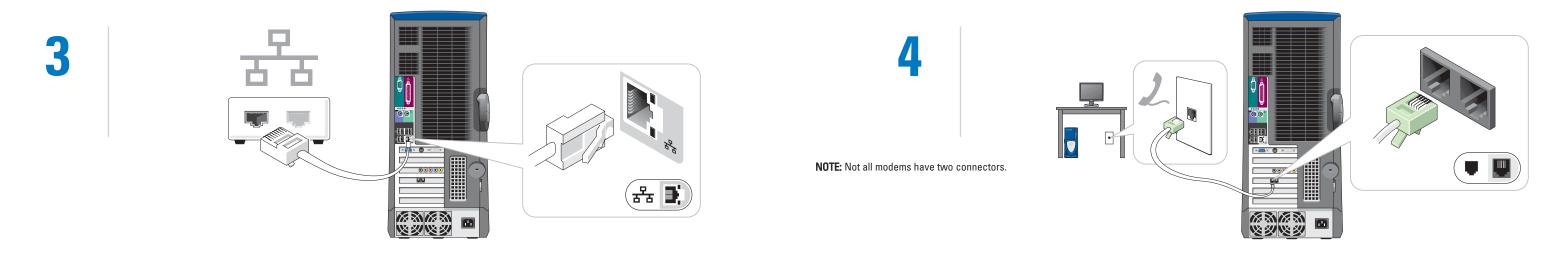

If you have a network device, connect a network cable (not included) to the network connector.

If you have a modem, connect a telephone cable to either of the modem connectors. Do not connect the telephone cable to the network connector.

Connect the computer and monitor to electrical outlets.

Turn on the computer and monitor.

Continued