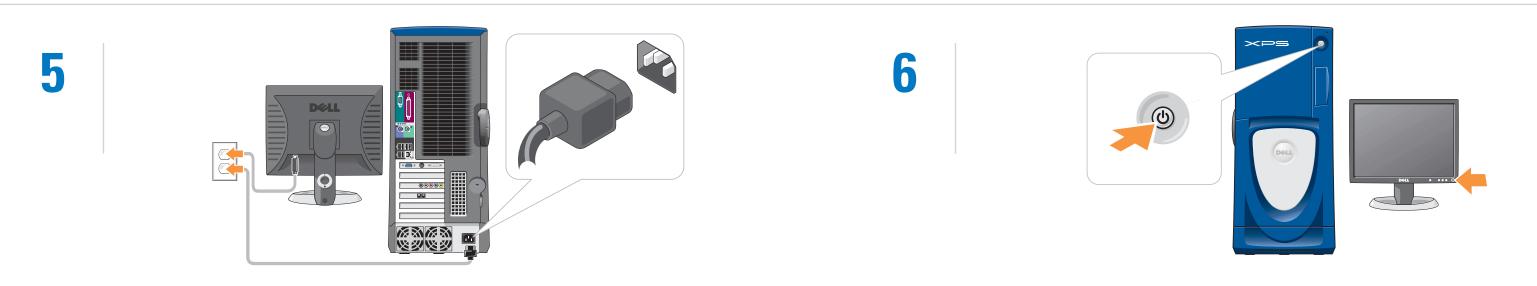

Connect the computer and monitor to electrical outlets.

Turn on the computer and monitor.

Continued