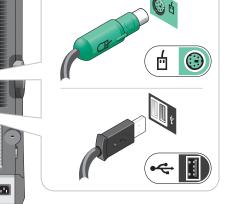

#### **L** CAUTION:

Before you set up and operate your Dell<sup>™</sup> computer, read and follow the safety instructions in your Product Information Guide.

instructions that came with your computer.

4

Connect a keyboard and a mouse.

If you have a network device, connect a network cable (not included) to the network connector.

If you have a modem, connect a telephone cable to either of the modem connectors. Do not connect the telephone cable to the network connector.