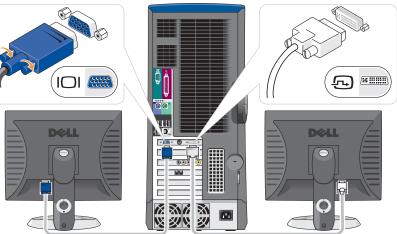

2

**NOTE:** If you purchased a Dell TV and would like to use it as your monitor, see the setup instructions that came with the TV.

**Connect one monitor.** If your monitor has a DVI connector, plug it into the DVI connector on the computer. If your monitor has a VGA connector, plug it into the VGA connector on the computer. If your monitor has both a DVI and a VGA connector, plug only the DVI connector into the computer.