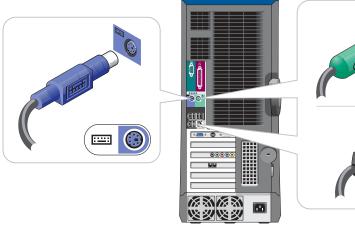

#### **L** CAUTION:

Before you set up and operate your Dell<sup>™</sup> computer, read and follow the safety instructions in your Product Information Guide.

instructions that came with your computer.

4

Connect a keyboard and a mouse.